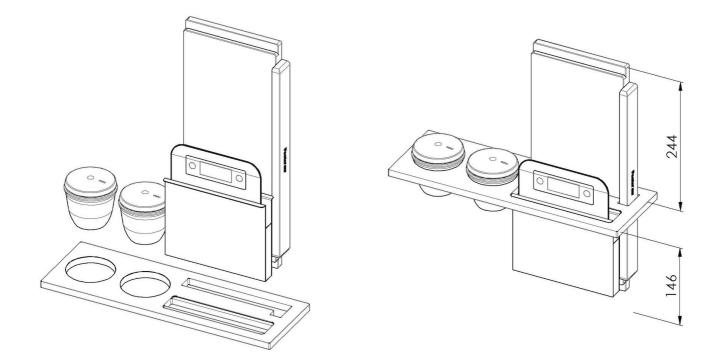

#### DETAILS

| Equipped troughs accessories         | Multifunction kit                                                                                                                                                                                         |
|--------------------------------------|-----------------------------------------------------------------------------------------------------------------------------------------------------------------------------------------------------------|
| Туре                                 | Standard                                                                                                                                                                                                  |
| Dimensions                           | 42 x 14 cm                                                                                                                                                                                                |
| Length                               | 3 unit - Standard                                                                                                                                                                                         |
| Key to understanding the accessories | The lengths of the channels and accessories are indicated in "units"; for the composition, the sum of the "units" of the accessories must be the same as the length in "units" of the channel.            |
| Scale features                       | <ul> <li>Dimension 21.4 x 16.5 cm - Max capacity 5 kg</li> <li>Bluetooth connection to smartphone</li> <li>Free access to the smartapple app</li> <li>Database with more than 430 stored foods</li> </ul> |
| Notes:                               | The chopping board can only be used in 400 mm deep bowls                                                                                                                                                  |

## 8100 710

1 x supporto black / 1 x black support 1 x tagliere iroko / 1 x iroko cutting board 1 x bilancia / 1 x balance 2 x ciotola in terracotta con coperchio in acciaio inox e cucchiaio in legno / 2 x terracotta bowl with stainless steel lid and wooden spoon