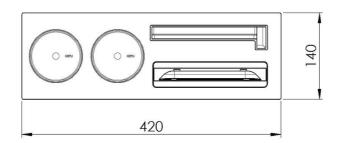

#### DETAILS

| Equipped troughs accessories         | Multifunction kit                                                                                                                                                                                         |
|--------------------------------------|-----------------------------------------------------------------------------------------------------------------------------------------------------------------------------------------------------------|
| Туре                                 | Standard                                                                                                                                                                                                  |
| Dimensions                           | 42 x 14 cm                                                                                                                                                                                                |
| Length                               | 3 unit - Standard                                                                                                                                                                                         |
| Key to understanding the accessories | The lengths of the channels and accessories are indicated in "units"; for the composition, the sum of the "units" of the accessories must be the same as the length in "units" of the channel.            |
| Scale features                       | <ul> <li>Dimension 21.4 x 16.5 cm - Max capacity 5 kg</li> <li>Bluetooth connection to smartphone</li> <li>Free access to the smartapple app</li> <li>Database with more than 430 stored foods</li> </ul> |
| Notes:                               | The chopping board can only be used in 400 mm deep bowls                                                                                                                                                  |