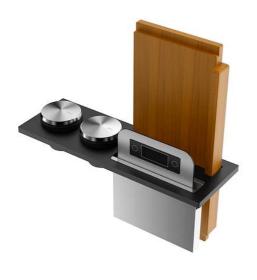

### Kit "G"

Multifunction scale, 2 terracotta bowls with stainless steel lid, 2 glass salt shakers, 2 stainless steel bottle holders

Accessories equipped troughs

Code: 8100 710

## 8100 710

1 x supporto black / 1 x black support 1 x tagliere iroko / 1 x iroko cutting board 1 x bilancia / 1 x balance 2 x ciotola in terracotta con coperchio in acciaio inox e cucchiaio in legno / 2 x terracotta bowl with stainless steel lid and wooden spoon